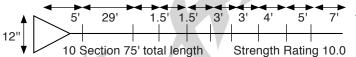

Comfort Top tubes are designed with comfort in mind. The Edge to Edge Comfort Top Covered surface provides a soft, comfortable riding area. Performance is important as well; the embossed "Hydroglide" finish on the PVC bottom moves through the water with less drag. These tubes will hold up through the most extreme riding conditions because of their heavy duty 30 gauge PVC construction, the one piece, high frequency welded quick connect, and welded on handles.



### COMFORT TOP



### CHECK OUT THE COMFORT TOP TUBES IN ACTION!



### COMFORT TOP





#### WAKE/ KNEE

#### SKI

# 5 SECTION DELUXE WAKEBOARD PS1000





### 5 SECTION WAKEBOARD PS801





### 2 SECTION WAKEBOARD PS808





### 5 SECTION KNEERORRO P5906





### 2 SECTION SLALOM TRAINER PS701





### 10 SECTION SLALOM PS601





### 2 SECTION SKI PS401



| 15'                        | 60'                 |
|----------------------------|---------------------|
| 2 Section 75' total length | Strength Rating 7.5 |

## 1 SECTION SKI PS200





#### TOWABLES

### **MULTI-RIDER** Towarle PTGA





### 4 PERSON TOWABLE PT34





### *2 PERSON* TOWARLE PT2





### *1 PERSON* TOWABLE PT1





TOW HARNESS WITH PULLEY And Float



12' ROPE SKI BRIDLE PT4



12' ROPE Harness with PULLEY PT6



8' CABLE HARNESS WITH PULLEY



TUBE HOLDER TH1



### **ACCESSORIES**



ШН138



ШН134



**WH135** 











### OVER SO YEARS OF WATERSPORTS EXCELLENCE!