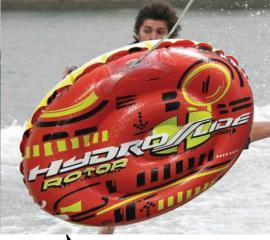

### **INFLATABLES**

OT54 ARSENAL 54" DONUT TUBE

**DT60** Arsenal 60" Round Deck Tube

NITO ARSENAL 70" ROUND DECK TUBE