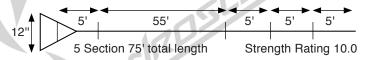

ARSENAL 70" ROUND DECK TUBE



### COMFORT TOP

omfort

Hydroslide's new Comfort Top tubes are designed with comfort in mind. The Edge to Edge Comfort Top Covered surface provides a soft, comfortable riding area. Performance is important as well; the embossed "Hydroglide" finish on the PVC bottom moves through the water with less drag. These tubes will hold up through the most extreme riding conditions because of their heavy duty 30 gauge PVC construction, the one piece, high frequency welded quick connect, and welded on handles.



### COMFORT TOP



### CHECK OUT THE COMFORT TOP TUBES IN ACTION!



### COMFORT TOP





#### WAKE/ KNEE

#### SKI

# 5 SECTION DELUXE WAKEBOARD PS1000





### 5 SECTION WAKEBOARD PS801





### 2 SECTION WAKEBOARD PS808





### 5 SECTION KNEERORRO P5906





### 2 SECTION SLALOM TRAINER PS701





### 10 SECTION SLALOM PS601





### 2 SECTION SKI PS401



| 15'                        | 60'                 |
|----------------------------|---------------------|
| 2 Section 75' total length | Strength Rating 7.5 |

## 1 SECTION SKI PS200





#### TOWABLES

### **MULTI-RIDER** Towarle PTGA





### 4 PERSON TOWABLE PT34





### *2 PERSON* TOWARLE PT2





### *1 PERSON* TOWABLE PT1





TOW HARNESS WITH PULLEY And Float



12' ROPE SKI BRIDLE PT4



12' ROPE Harness with PULLEY PT6



8' CABLE HARNESS WITH PULLEY



TUBE HOLDER TH1



### **ACCESSORIES**



ШН138



ШН134



**WH135** 











### OVER SO YEARS OF WATERSPORTS EXCELLENCE!