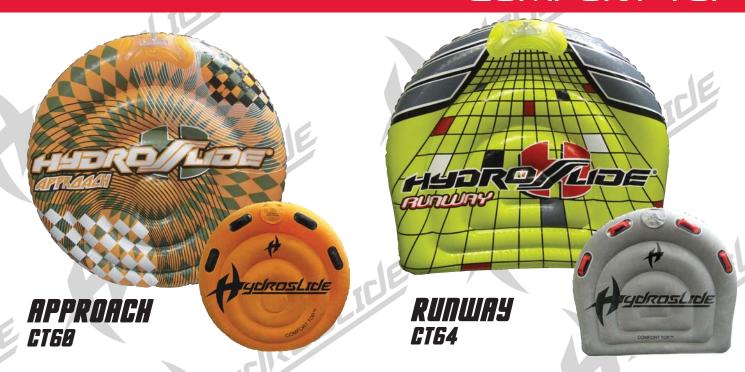

### COMFORT TOP

omfort

Hydroslide's new Comfort Top tubes are designed with comfort in mind. The Edge to Edge Comfort Top Covered surface provides a soft, comfortable riding area. Performance is important as well; the embossed "Hydroglide" finish on the PVC bottom moves through the water with less drag. These tubes will hold up through the most extreme riding conditions because of their heavy duty 30 gauge PVC construction, the one piece, high frequency welded quick connect, and welded on handles.