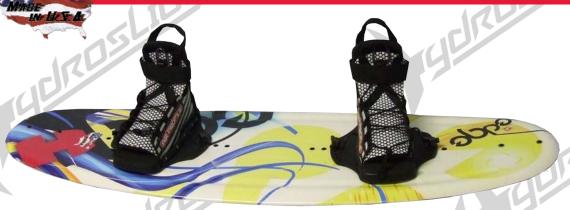

### **KNEEBOARDS**

























WATCH THIS VIDEO FOR HUDRO-HOOK INSTRUCTIONS

U.S. Patent # 7,530,872 B2 # 7,537,502 B2

PATENTED THIN PROFILE

U.S. Patent # 5,700174





## **WAKEBOARDS** HELIX ШВ1412 **WB1812** BLACK WIDOW ШВ712 BACKBEAT **WB812**

### **WAKEBOARDS**



EDGE WB632



#### **WATERSKIS**



### KID'S TRAINERS



WIDE TRACK
TRAINERS
H51453



SKI SCHOOL WIDE BODY TRAINERS
N7813



WATER WABBIT
TRAINERS
16413



### WAKESKIS / WAKESKATE



Hydroslide's Hoppers Wakeskis are designed to be easy to get up on, easy to store, and most importantly easy to enjoy. At 40.5 inches, with a Patented twin tip design, these skis can cut jump, flip forwards, backwards, and upside down for a wild new style of wake inspired fun. Perfect for the first time skier, or the most experienced wakeboarder, everyone can enjoy this unique sport.



### HOPPERS H52182

103cm (L) x 22cm (W)

- U.S. Patent # D557,365
- Twin Tip Design
- Includes Lace Up Bindings





H5218

### *HOPPERS*

103cm (L) x 22cm (W)

- U.S. Patent # D557,365
- Twin Tip Design
- Grabber Ski Bin