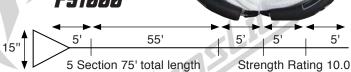

2029

### **INFLATABLES**

OT54 ARSENAL 54" DONUT TUBE



**DT60** Arsenal 60" Round Deck Tube





NITO ARSENAL 70" ROUND DECK TUBE



### COMFORT TOP

omfort

Hydroslide's new Comfort Top tubes are designed with comfort in mind. The Edge to Edge Comfort Top Covered surface provides a soft, comfortable riding area. Performance is important as well; the embossed "Hydroglide" finish on the PVC bottom moves through the water with less drag. These tubes will hold up through the most extreme riding conditions because of their heavy duty 30 gauge PVC construction, the one piece, high frequency welded quick connect, and welded on handles.



### COMFORT TOP



### CHECK OUT THE COMFORT TOP TUBES IN ACTION!



### COMFORT TOP





#### WAKE/ KNEE

#### SKI

# 5 SECTION DELUXE WAKEBOARD PS1000





### 5 SECTION WAKEBOARD PS801





### 2 SECTION WAKEBOARD PS808





### 5 SECTION KNEERORRO P5906





### 2 SECTION SLALOM TRAINER PS701





### 10 SECTION SLALOM PS601





### 2 SECTION SKI PS401



| 15'                        | 60'                 |
|----------------------------|---------------------|
| 2 Section 75' total length | Strength Rating 7.5 |

## 1 SECTION SKI PS200





#### TOWABLES

### **MULTI-RIDER** Towarle PTGA





### 4 PERSON TOWABLE PT34





### *2 PERSON* TOWARLE PT2





### *1 PERSON* TOWABLE PT1





TOW HARNESS WITH PULLEY And Float



12' ROPE SKI BRIDLE PT4



12' ROPE Harness with PULLEY PT6



8' CABLE HARNESS WITH PULLEY



TUBE HOLDER TH1



### **ACCESSORIES**



ШН138



ШН134



**WH135** 











### OVER SO YEARS OF WATERSPORTS EXCELLENCE