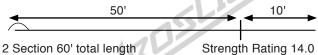

se tubes will hold up through the most extreme riding conditions because of their heavy duty 30 gauge PVC construction, the one piece, high frequency welded quick connect, and welded on handles.



### COMFORT TOP



### CHECK OUT THE COMFORT TOP TUBES IN ACTION!



### COMFORT TOP





#### WAKE/ KNEE

#### SKI

# 5 SECTION DELUXE WAKEBOARD PS1000





### 5 SECTION WAKEBOARD PS801





### 2 SECTION WAKEBOARD PS808





### 5 SECTION KNEERORRO P5906





### 2 SECTION SLALOM TRAINER PS701





### 10 SECTION SLALOM PS601





### 2 SECTION SKI PS401



| 15'                        | 60'                 |
|----------------------------|---------------------|
| 2 Section 75' total length | Strength Rating 7.5 |

## 1 SECTION SKI PS200





#### TOWABLES

### **MULTI-RIDER** Towarle PTGA





### 4 PERSON TOWABLE PT34





### *2 PERSON* TOWARLE PT2





### *1 PERSON* TOWABLE PT1





TOW HARNESS WITH PULLEY And Float



12' ROPE SKI BRIDLE PT4



12' ROPE Harness with PULLEY PT6



8' CABLE HARNESS WITH PULLEY



TUBE HOLDER TH1



### **ACCESSORIES**



ШН138



ШН134



**WH135** 











### OVER SO YEARS OF WATERSPORTS EXCELLENCE!