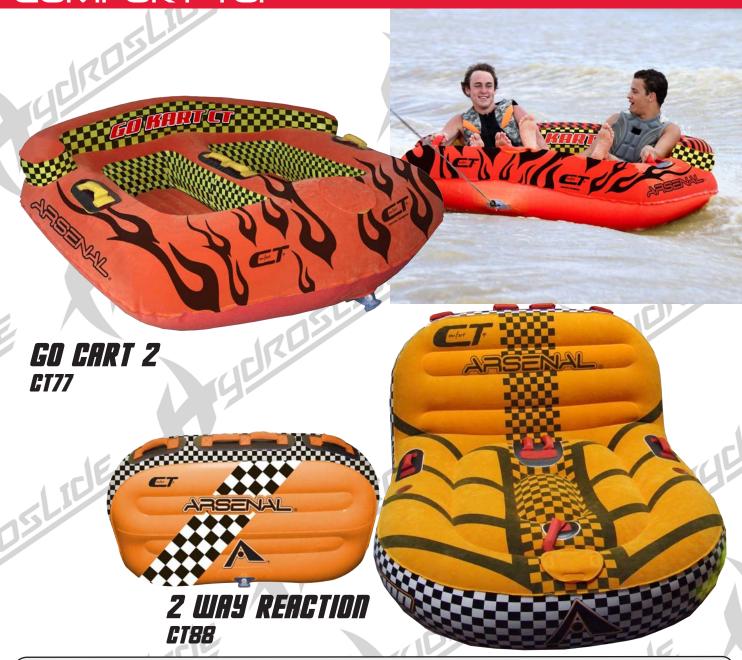

### COMFORT TOP

omfort

Hydroslide's new Comfort Top tubes are designed with comfort in mind. The Edge to Edge Comfort Top Covered surface provides a soft, comfortable riding area. Performance is important as well; the embossed "Hydroglide" finish on the PVC bottom moves through the water with less drag. These tubes will hold up through the most extreme riding conditions because of their heavy duty 30 gauge PVC construction, the one piece, high frequency welded quick connect, and welded on handles.