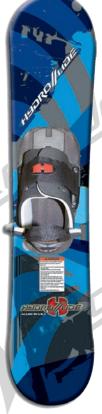

### *HOPPERS*

103cm (L) x 22cm (W)

- U.S. Patent # D557,365
- Twin Tip Design
- Grabber Ski Bindings Included

**WAKESKATE** W52029