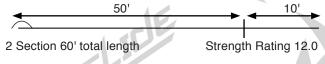

s because of their heavy duty 30 gauge PVC construction, the one piece, high frequency welded quick connect, and welded on handles.



### COMFORT TOP



### CHECK OUT THE COMFORT TOP TUBES IN ACTION!



### COMFORT TOP





#### WAKE/ KNEE

#### SKI

# 5 SECTION DELUXE WAKEBOARD PS1000





### 5 SECTION WAKEBOARD PS801





### 2 SECTION WAKEBOARD PS808





### 5 SECTION KNEERORRO P5906





### 2 SECTION SLALOM TRAINER PS701





### 10 SECTION SLALOM PS601





### 2 SECTION SKI PS401



| 15'                        | 60'                 |
|----------------------------|---------------------|
| 2 Section 75' total length | Strength Rating 7.5 |

## 1 SECTION SKI PS200





#### TOWABLES

### **MULTI-RIDER** Towarle PTGA





### 4 PERSON TOWABLE PT34





### *2 PERSON* TOWARLE PT2





### *1 PERSON* TOWABLE PT1





TOW HARNESS WITH PULLEY And Float



12' ROPE SKI BRIDLE PT4



12' ROPE Harness with PULLEY PT6



8' CABLE HARNESS WITH PULLEY



TUBE HOLDER TH1



### **ACCESSORIES**



ШН138



ШН134



**WH135** 











### OVER SO YEARS OF WATERSPORTS EXCELLENCE!