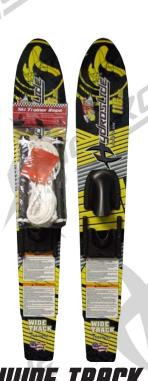

### **KNEEBOARDS**

























WATCH THIS VIDEO FOR HUDRO-HOOK INSTRUCTIONS

U.S. Patent # 7,530,872 B2 # 7,537,502 B2

PATENTED THIN PROFILE

U.S. Patent # 5,700174





## **WAKEBOARDS** HELIX ШВ1412 **WB1812** BLACK WIDOW ШВ712 BACKBEAT **WB812**

### **WAKEBOARDS**



EDGE WB632



#### **WATERSKIS**



### KID'S TRAINERS



WIDE TRACK
TRAINERS
H51453



SKI SCHOOL WIDE BODY TRAINERS
N7813



WATER WABBIT
TRAINERS
16413



### WAKESKIS / WAKESKATE



Hydroslide's Hoppers Wakeskis are designed to be easy to get up on, easy to store, and most importantly easy to enjoy. At 40.5 inches, with a Patented twin tip design, these skis can cut jump, flip forwards, backwards, and upside down for a wild new style of wake inspired fun. Perfect for the first time skier, or the most experienced wakeboarder, everyone can enjoy this unique sport.



### HOPPERS H52182

103cm (L) x 22cm (W)

- U.S. Patent # D557,365
- Twin Tip Design
- Includes Lace Up Bindings





H5218

### *HOPPERS*

103cm (L) x 22cm (W)

- U.S. Patent # D557,365
- Twin Tip Design
- Grabber Ski Bindings Included



**WAKESKATE** W52029

### **INFLATABLES*