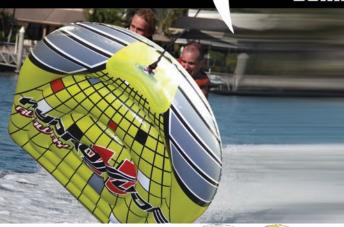

SECTION WAKEBOARD PS801





### 2 SECTION WAKEBOARD PS808





### 5 SECTION KNEERORRO P5906





### 2 SECTION SLALOM TRAINER PS701





### 10 SECTION SLALOM PS601





### 2 SECTION SKI PS401



| 15'                        | 60'                 |
|----------------------------|---------------------|
| 2 Section 75' total length | Strength Rating 7.5 |

## 1 SECTION SKI PS200





#### TOWABLES

### **MULTI-RIDER** Towarle PTGA





### 4 PERSON TOWABLE PT34





### *2 PERSON* TOWARLE PT2





### *1 PERSON* TOWABLE PT1





TOW HARNESS WITH PULLEY And Float



12' ROPE SKI BRIDLE PT4



12' ROPE Harness with PULLEY PT6



8' CABLE HARNESS WITH PULLEY



TUBE HOLDER TH1



### **ACCESSORIES**



ШН138



ШН134



**WH135** 











### OVER SO YEARS OF WATERSPORTS EXCELLENCE!