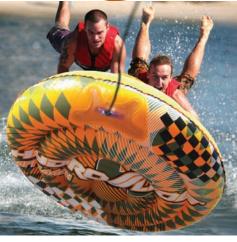

### COMFORT TOP

omfort

Hydroslide's new Comfort Top tubes are designed with comfort in mind. The Edge to Edge Comfort Top Covered surface provides a soft, comfortable riding area. Performance is important as well; the embossed "Hydroglide" finish on the PVC bottom moves through the water with less drag. These tubes will hold up through the most extreme riding conditions because of their heavy duty 30 gauge PVC construction, the one piece, high frequency welded quick connect, and welded on handles.

### CHECK OUT THE COMFORT TOP TUBES IN ACTION!