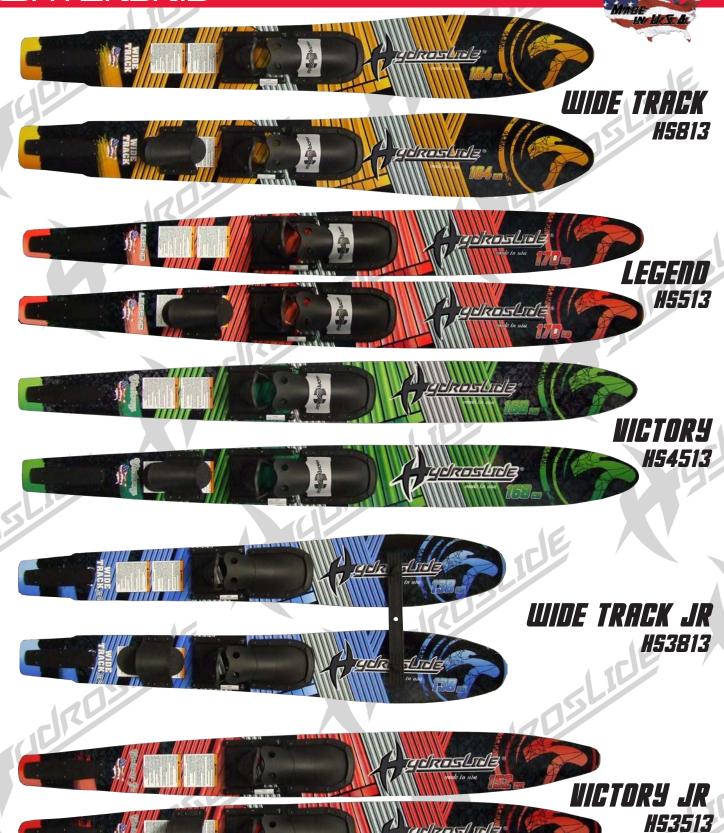

### **KNEEBOARDS**

























WATCH THIS VIDEO FOR HUDRO-HOOK INSTRUCTIONS

U.S. Patent # 7,530,872 B2 # 7,537,502 B2

PATENTED THIN PROFILE

U.S. Patent # 5,700174





## **WAKEBOARDS** HELIX ШВ1412 **WB1812** BLACK WIDOW ШВ712 BACKBEAT **WB812**

### **WAKEBOARDS**



EDGE WB632



#### **WATERSKIS**



### KID'S TRAINERS



WIDE TRACK
TRAINERS
H51453



SKI SCHOOL WIDE BODY TRAINERS
N7813



WATER WABBIT
TRAINERS
16413



### WAKESKIS / WAKESKATE



Hydroslide's Hoppers Wakeskis are designed to be easy to get up on, easy to store, and most importantly easy to enjoy. At 40.5 inches, with a Patented twin tip design, these skis can cut jump, flip forwards, backwards, and upside down for a wild new style of wake inspired fun. Perfect for the first time skier, or the most experienced wakeboarder, everyone can enjoy this unique sport.



### HOPPERS H52182

103cm (L) x 22cm (W)

- U.S. Patent # D557,365
- Twin Tip Design
- Includes Lace Up Bindings





H5218

### *HOPPERS*

103cm (L) x 22cm (W)

- U.S. Patent # D557,365
- Twin Tip Design
- Grabber Ski Bindings Included



**WAKESKATE** W520