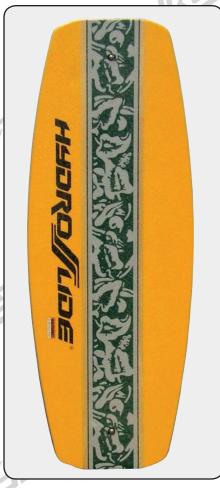

### *HOPPERS*

103cm (L) x 22cm (W)

- U.S. Patent # D557,365
- Twin Tip Design
- Grabber Ski Bindings Included

**WAKESKATE** W52029