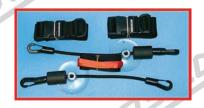

TUBES IN ACTION!



### COMFORT TOP





#### WAKE/ KNEE

#### SKI

# 5 SECTION DELUXE WAKEBOARD PS1000





### 5 SECTION WAKEBOARD PS801





### 2 SECTION WAKEBOARD PS808





### 5 SECTION KNEERORRO P5906





### 2 SECTION SLALOM TRAINER PS701





### 10 SECTION SLALOM PS601





### 2 SECTION SKI PS401



| 15'                        | 60'                 |
|----------------------------|---------------------|
| 2 Section 75' total length | Strength Rating 7.5 |

## 1 SECTION SKI PS200





#### TOWABLES

### **MULTI-RIDER** Towarle PTGA





### 4 PERSON TOWABLE PT34





### *2 PERSON* TOWARLE PT2





### *1 PERSON* TOWABLE PT1





TOW HARNESS WITH PULLEY And Float



12' ROPE SKI BRIDLE PT4



12' ROPE Harness with PULLEY PT6



8' CABLE HARNESS WITH PULLEY



TUBE HOLDER TH1



### **ACCESSORIES**



ШН138



ШН134



**WH135** 











### OVER SO YEARS OF WATERSPORTS EXCELLENCE!