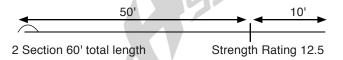

he most extreme riding conditions because of their heavy duty 30 gauge PVC construction, the one piece, high frequency welded quick connect, and welded on handles.



### COMFORT TOP



### CHECK OUT THE COMFORT TOP TUBES IN ACTION!



### COMFORT TOP





#### WAKE/ KNEE

#### SKI

# 5 SECTION DELUXE WAKEBOARD PS1000





### 5 SECTION WAKEBOARD PS801





### 2 SECTION WAKEBOARD PS808





### 5 SECTION KNEERORRO P5906





### 2 SECTION SLALOM TRAINER PS701





### 10 SECTION SLALOM PS601





### 2 SECTION SKI PS401



| 15'                        | 60'                 |
|----------------------------|---------------------|
| 2 Section 75' total length | Strength Rating 7.5 |

## 1 SECTION SKI PS200





#### TOWABLES

### **MULTI-RIDER** Towarle PTGA





### 4 PERSON TOWABLE PT34





### *2 PERSON* TOWARLE PT2





### *1 PERSON* TOWABLE PT1





TOW HARNESS WITH PULLEY And Float



12' ROPE SKI BRIDLE PT4



12' ROPE Harness with PULLEY PT6



8' CABLE HARNESS WITH PULLEY



TUBE HOLDER TH1



### **ACCESSORIES**



ШН138



ШН134



**WH135** 











### OVER SO YEARS OF WATERSPORTS EXCELLENCE!