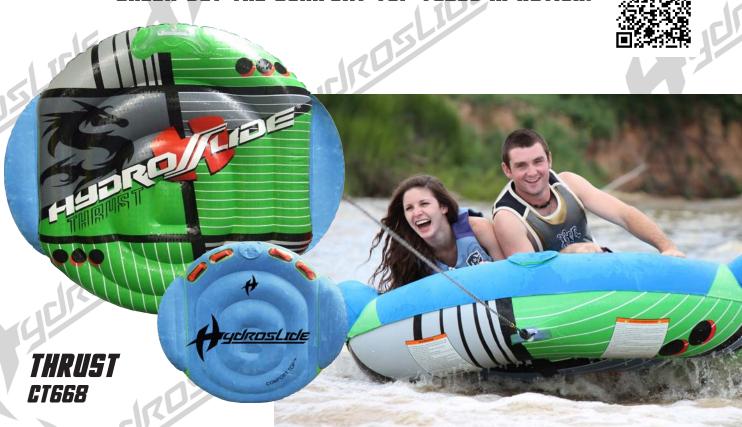

### COMFORT TOP

omfort

Hydroslide's new Comfort Top tubes are designed with comfort in mind. The Edge to Edge Comfort Top Covered surface provides a soft, comfortable riding area. Performance is important as well; the embossed "Hydroglide" finish on the PVC bottom moves through the water with less drag. These tubes will hold up through the most extreme riding conditions because of their heavy duty 30 gauge PVC construction, the one piece, high frequency welded quick connect, and welded on handles.

### CHECK OUT THE COMFORT TOP TUBES IN ACTION!