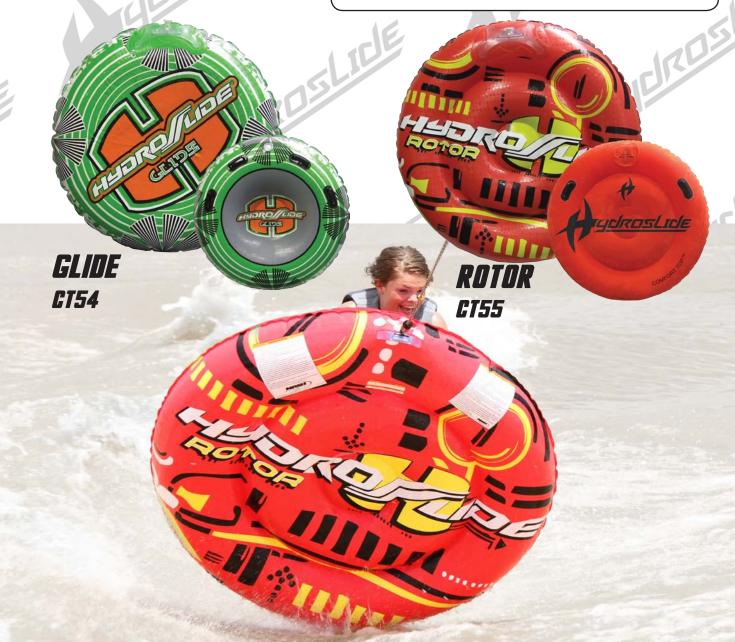

### COMFORT TOP

omfort

Hydroslide's new Comfort Top tubes are designed with comfort in mind. The Edge to Edge Comfort Top Covered surface provides a soft, comfortable riding area. Performance is important as well; the embossed "Hydroglide" finish on the PVC bottom moves through the water with less drag. These tubes will hold up through the most extreme riding conditions because of their heavy duty 30 gauge PVC construction, the one piece, high frequency welded quick connect, and welded on handles.