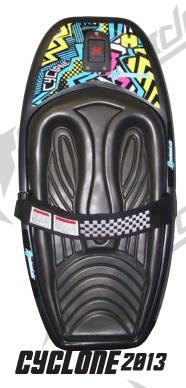

### **KNEEBOARDS**

WATCH THIS VIDEO FOR HUDRO-HOOK INSTRUCTIONS

U.S. Patent # 7,530,872 B2 # 7,537,502 B2

PATENTED THIN PROFILE

U.S. Patent # 5,700174