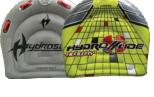

### COMFORT TOP

omfort

Hydroslide's new Comfort Top tubes are designed with comfort in mind. The Edge to Edge Comfort Top Covered surface provides a soft, comfortable riding area. Performance is important as well; the embossed "Hydroglide" finish on the PVC bottom moves through the water with less drag. These tubes will hold up through the most extreme riding conditions because of their heavy duty 30 gauge PVC construction, the one piece, high frequency welded quick connect, and welded on handles.