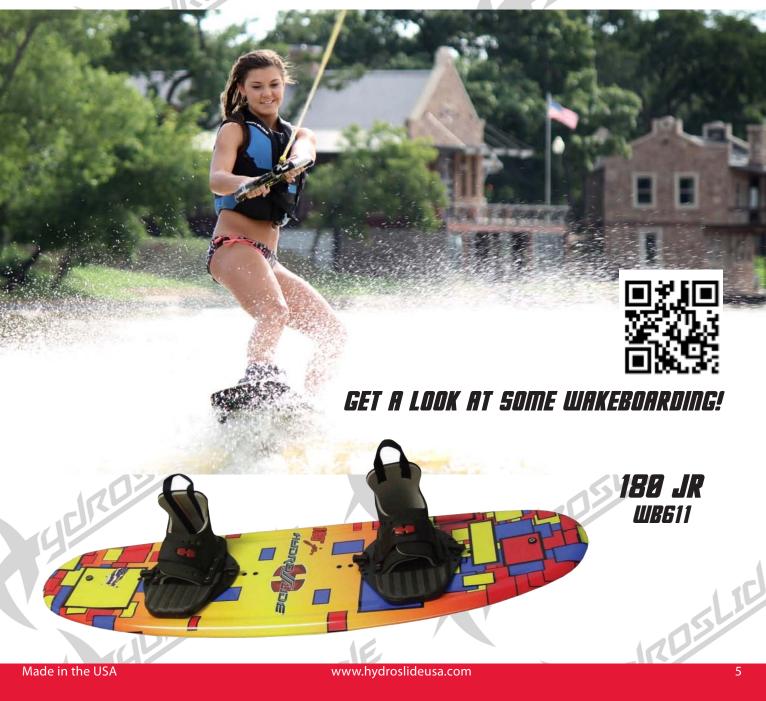

### WAKESKIS / WAKESKATE

Hydroslide's Hoppers Wakeskis are designed to be easy to get up on, easy to store, and most importantly easy to enjoy. At 40.5 inches, with a Patented twin tip design, these skis can cut jump, flip forwards, backwards, and upside down for a wild new style of wake inspired fun. Perfect for the first time skier, or the most experienced wakeboarder, everyone can enjoy this unique sport.