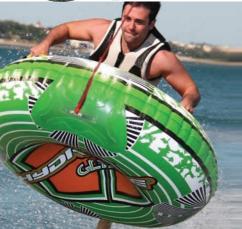

### COMFORT TOP

omfort

Hydroslide's new Comfort Top tubes are designed with comfort in mind. The Edge to Edge Comfort Top Covered surface provides a soft, comfortable riding area. Performance is important as well; the embossed "Hydroglide" finish on the PVC bottom moves through the water with less drag. These tubes will hold up through the most extreme riding conditions because of their heavy duty 30 gauge PVC construction, the one piece, high frequency welded quick connect, and welded on handles.

### CHECK OUT THE COMFORT TOP TUBES IN ACTION!