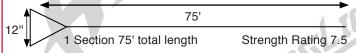

### 2 SECTION SKI PS401

| 15'                        | 60'                 |
|----------------------------|---------------------|
| 2 Section 75' total length | Strength Rating 7.5 |