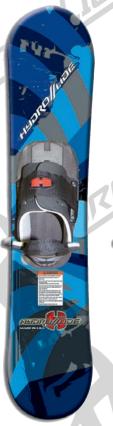

### *HOPPERS*

103cm (L) x 22cm (W)

- U.S. Patent # D557,365
- Twin Tip Design
- Grabber Ski Bindings Included

**WAKESKATE** W52029