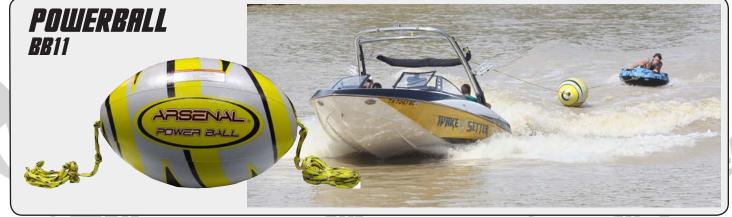

### **INFLATABLES**

OT54 ARSENAL 54" DONUT TUBE

**DT60** Arsenal 60" Round Deck Tube

NITO ARSENAL 70" ROUND DECK TUBE