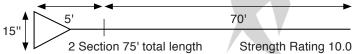

enal 60" Round Deck Tube





NITO ARSENAL 70" ROUND DECK TUBE



### COMFORT TOP

omfort

Hydroslide's new Comfort Top tubes are designed with comfort in mind. The Edge to Edge Comfort Top Covered surface provides a soft, comfortable riding area. Performance is important as well; the embossed "Hydroglide" finish on the PVC bottom moves through the water with less drag. These tubes will hold up through the most extreme riding conditions because of their heavy duty 30 gauge PVC construction, the one piece, high frequency welded quick connect, and welded on handles.



### COMFORT TOP



### CHECK OUT THE COMFORT TOP TUBES IN ACTION!



### COMFORT TOP





#### WAKE/ KNEE

#### SKI

# 5 SECTION DELUXE WAKEBOARD PS1000





### 5 SECTION WAKEBOARD PS801





### 2 SECTION WAKEBOARD PS808





### 5 SECTION KNEERORRO P5906





### 2 SECTION SLALOM TRAINER PS701





### 10 SECTION SLALOM PS601





### 2 SECTION SKI PS401



| 15'                        | 60'                 |
|----------------------------|---------------------|
| 2 Section 75' total length | Strength Rating 7.5 |

## 1 SECTION SKI PS200





#### TOWABLES

### **MULTI-RIDER** Towarle PTGA





### 4 PERSON TOWABLE PT34





### *2 PERSON* TOWARLE PT2





### *1 PERSON* TOWABLE PT1





TOW HARNESS WITH PULLEY And Float



12' ROPE SKI BRIDLE PT4



12' ROPE Harness with PULLEY PT6



8' CABLE HARNESS WITH PULLEY



TUBE HOLDER TH1



### **ACCESSORIES**



ШН138



ШН134



**WH135** 











### OVER SO YEARS OF WATERSPORTS EXCELLENCE!