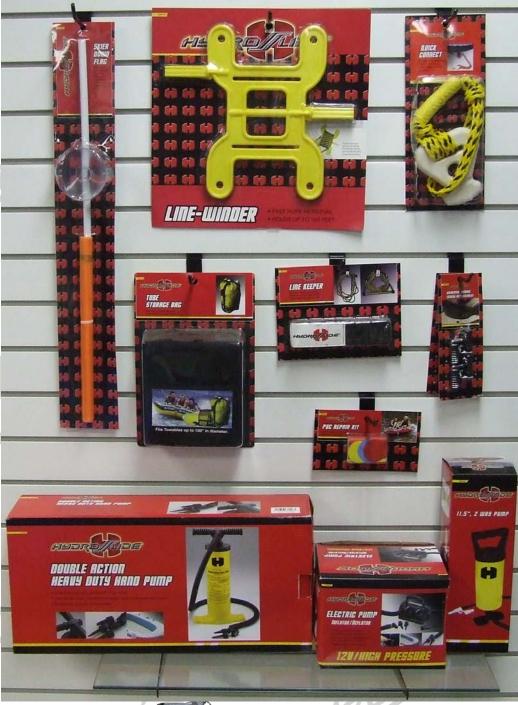

SKI

# 5 SECTION DELUXE WAKEBOARD PS1000





### 5 SECTION WAKEBOARD PS801





### 2 SECTION WAKEBOARD PS808





### 5 SECTION KNEERORRO P5906





### 2 SECTION SLALOM TRAINER PS701





### 10 SECTION SLALOM PS601





### 2 SECTION SKI PS401



| 15'                        | 60'                 |
|----------------------------|---------------------|
| 2 Section 75' total length | Strength Rating 7.5 |

## 1 SECTION SKI PS200





#### TOWABLES

### **MULTI-RIDER** Towarle PTGA





### 4 PERSON TOWABLE PT34





### *2 PERSON* TOWARLE PT2





### *1 PERSON* TOWABLE PT1





TOW HARNESS WITH PULLEY And Float



12' ROPE SKI BRIDLE PT4



12' ROPE Harness with PULLEY PT6



8' CABLE HARNESS WITH PULLEY



TUBE HOLDER TH1



### **ACCESSORIES**



ШН138



ШН134



**WH135** 











### OVER SO YEARS OF WATERSPORTS EXCELLENCE!