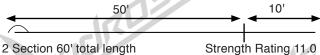

gauge PVC construction, the one piece, high frequency welded quick connect, and welded on handles.



### COMFORT TOP



### CHECK OUT THE COMFORT TOP TUBES IN ACTION!



### COMFORT TOP





#### WAKE/ KNEE

#### SKI

# 5 SECTION DELUXE WAKEBOARD PS1000





### 5 SECTION WAKEBOARD PS801





### 2 SECTION WAKEBOARD PS808





### 5 SECTION KNEERORRO P5906





### 2 SECTION SLALOM TRAINER PS701





### 10 SECTION SLALOM PS601





### 2 SECTION SKI PS401



| 15'                        | 60'                 |
|----------------------------|---------------------|
| 2 Section 75' total length | Strength Rating 7.5 |

## 1 SECTION SKI PS200





#### TOWABLES

### **MULTI-RIDER** Towarle PTGA





### 4 PERSON TOWABLE PT34





### *2 PERSON* TOWARLE PT2





### *1 PERSON* TOWABLE PT1





TOW HARNESS WITH PULLEY And Float



12' ROPE SKI BRIDLE PT4



12' ROPE Harness with PULLEY PT6



8' CABLE HARNESS WITH PULLEY



TUBE HOLDER TH1



### **ACCESSORIES**



ШН138



ШН134



**WH135** 











### OVER SO YEARS OF WATERSPORTS EXCELLENCE!