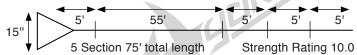

ENAL 54" DONUT TUBE



**DT60** Arsenal 60" Round Deck Tube





NITO ARSENAL 70" ROUND DECK TUBE



### COMFORT TOP

omfort

Hydroslide's new Comfort Top tubes are designed with comfort in mind. The Edge to Edge Comfort Top Covered surface provides a soft, comfortable riding area. Performance is important as well; the embossed "Hydroglide" finish on the PVC bottom moves through the water with less drag. These tubes will hold up through the most extreme riding conditions because of their heavy duty 30 gauge PVC construction, the one piece, high frequency welded quick connect, and welded on handles.



### COMFORT TOP



### CHECK OUT THE COMFORT TOP TUBES IN ACTION!



### COMFORT TOP





#### WAKE/ KNEE

#### SKI

# 5 SECTION DELUXE WAKEBOARD PS1000





### 5 SECTION WAKEBOARD PS801





### 2 SECTION WAKEBOARD PS808





### 5 SECTION KNEERORRO P5906





### 2 SECTION SLALOM TRAINER PS701





### 10 SECTION SLALOM PS601





### 2 SECTION SKI PS401



| 15'                        | 60'                 |
|----------------------------|---------------------|
| 2 Section 75' total length | Strength Rating 7.5 |

## 1 SECTION SKI PS200





#### TOWABLES

### **MULTI-RIDER** Towarle PTGA





### 4 PERSON TOWABLE PT34





### *2 PERSON* TOWARLE PT2





### *1 PERSON* TOWABLE PT1





TOW HARNESS WITH PULLEY And Float



12' ROPE SKI BRIDLE PT4



12' ROPE Harness with PULLEY PT6



8' CABLE HARNESS WITH PULLEY



TUBE HOLDER TH1



### **ACCESSORIES**



ШН138



ШН134



**WH135** 











### OVER SO YEARS OF WATERSPORTS EXCELLENCE!