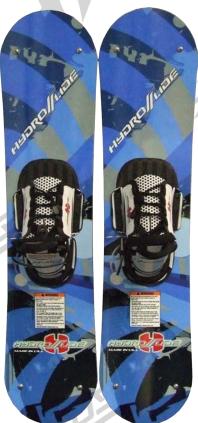

### HOPPERS H52182

103cm (L) x 22cm (W)

- U.S. Patent # D557,365
- Twin Tip Design
- Includes Lace Up Bindings

H5218